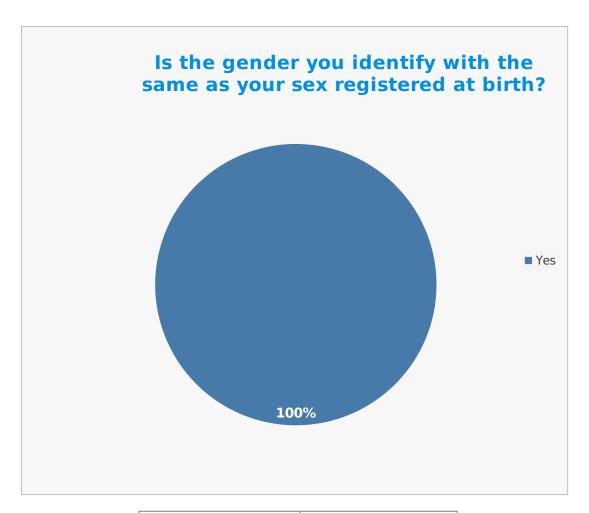

| Gender | Percentage % |
|--------|--------------|
| Female | 60           |
| Male   | 40           |

| Same gender as at birth | Percentage % |
|-------------------------|--------------|
| Yes                     | 100          |