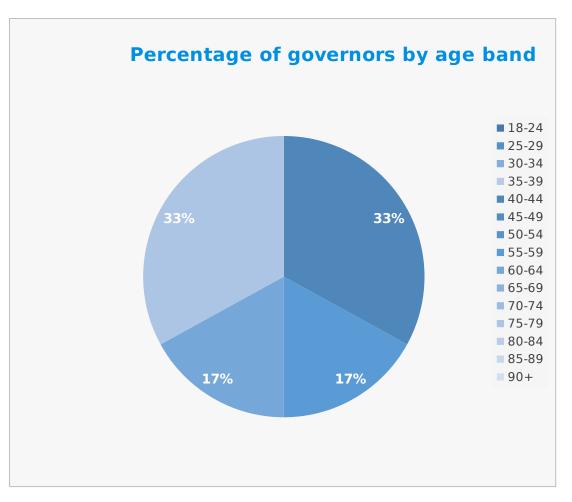

| Longterm conditions | Percentage % |
|---------------------|--------------|
| No                  | 67           |
| Yes                 | 33           |

| Age band | Percentage % |
|----------|--------------|
| 18-24    | 0            |
| 25-29    | 0            |
| 30-34    | 0            |
| 35-39    | 0            |
| 40-44    | 33           |
| 45-49    | 0            |
| 50-54    | 0            |
| 55-59    | 17           |
| 60-64    | 17           |
| 65-69    | 0            |
| 70-74    | 0            |
| 75-79    | 33           |
| 80-84    | 0            |
| 85-89    | 0            |
| 90+      | 0            |