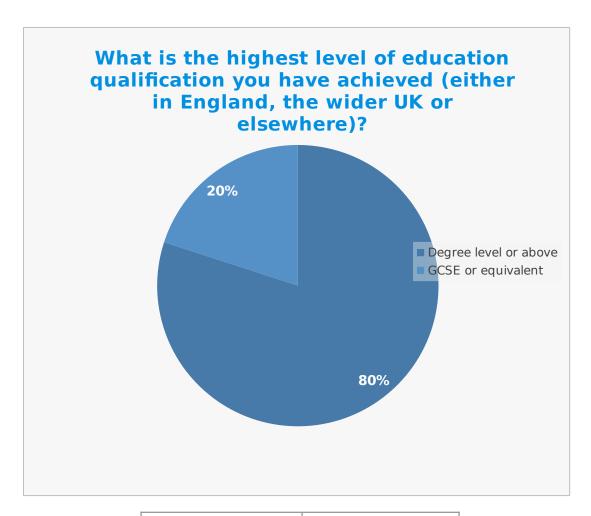

| Education level       | Percentage % |
|-----------------------|--------------|
| Degree level or above | 80           |
| GCSE or equivalent    | 20           |