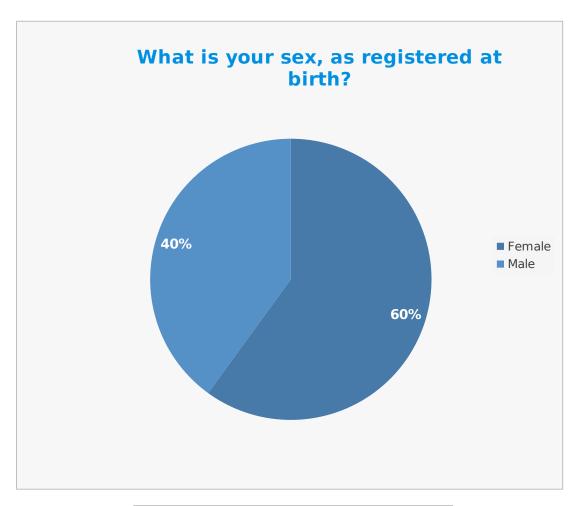

| Gender | Percentage % |
|--------|--------------|
| Female | 60           |
| Male   | 40           |

| Same gender as at birth | Percentage % |
|-------------------------|--------------|
| Yes                     | 100          |