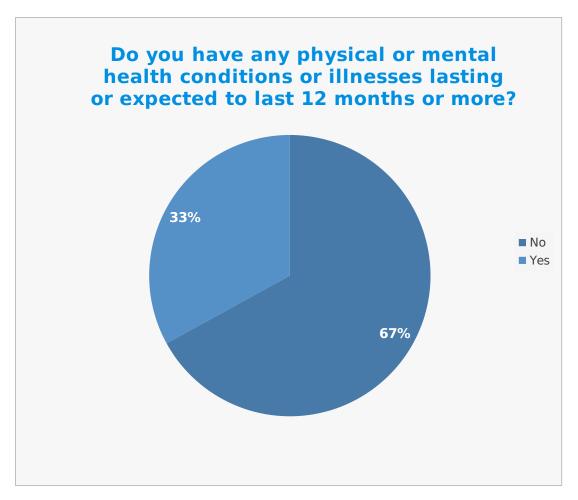

| Longterm conditions | Percentage % |
|---------------------|--------------|
| No                  | 67           |
| Yes                 | 33           |

| Age band | Percentage % |
|----------|--------------|
| 18-24    | 0            |
| 25-29    | 0            |
| 30-34    | 0            |
| 35-39    | 0            |
| 40-44    | 33           |
| 45-49    | 0            |
| 50-54    | 0            |
| 55-59    | 17           |
| 60-64    | 17           |
| 65-69    | 0            |
| 70-74    | 0            |
| 75-79    | 33           |
| 80-84    | 0            |
| 85-89    | 0            |
| 90+      | 0            |